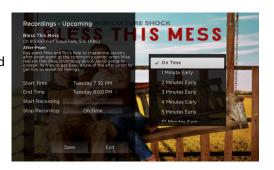

To assure that you don't miss the beginning or the end of a program, you can change the Start/Stop Recording times by highlighting the Edit button and pressing OK on your Remote to open a screen that gives you options on when you would like to Start and Stop a recording.

Highlight the Start Time option and press OK on your remote, then scroll up or down to choose the new Start Recording time, and then press OK on your remote to finish your selection. The Stop Recording functions the same way as the Start Recording feature and is beneficial when watching sporting events where you want to extend the Record time.