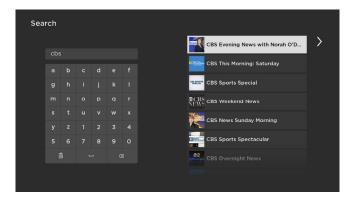

# **Program Search Feature**

You can use the Search feature to find Live, and Future programs. Go to Search in the Tab Bar, from here you can type in the name of a program by typing in the first few letters of a program. The results will be more specific if you type in more letters in the name of the program.

Highlight a program and press OK on your remote, if it is a currently airing program you can highlight Watch and press OK on your remote to view it. You also have the option to select Record for adding this program to your future recordings. See the Recording Your Programs section of this guide for more information.