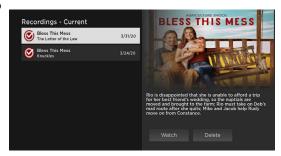

## **Current Recordings**

To watch or delete current recordings from the Program Guide, press the Back button on the remote to open the Tab Bar and use the Right arrow on the remote to highlight the Recordings option and press OK. Press the Down arrow on your remote to highlight Current, and then press OK on your remote to open your list of Current Recordings. This screen will display the list of your recorded programs, scroll up or down to highlight a program and press OK on your remote to open a recorded program, press the OK button again to watch the program. To Delete the program, press the Right arrow on your remote to highlight Delete and press Ok. You will receive a prompt to confirm deletion of the program. If there are multiple recordings of a program or series, scroll and highlight the one you want to watch and press OK on the remote to start watching the program.

The Red Check button to the left of the program indicates that it has not been watched, while programs with a Red Play button have been partially watched. Highlight a partially-watched program and press OK to view the program where you left off