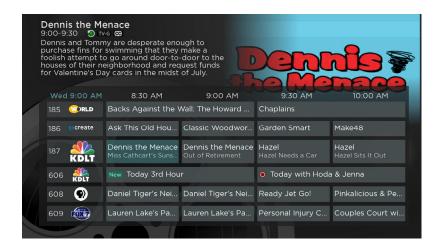

# **Watching Red River Communications Digital TV**

From Home Screen, use the remote, to highlight the Red River Communications Digital TV icon and press OK on your remote, this will open your on-screen Program Guide. To watch a channel, press the Up or Down arrows on the remote to any highlighted program and press the Play/Pause button to view the program.

## **Channel Surfing**

While watching a currently airing program, press the Up or Down arrow of the remote to view the next higher or lower numbered channel.

# **On-Screen Guide Management**

From a live program that you are watching, press the Back button on your remote to open the on-screen Program Guide. Use the Up or Down arrows on your remote to scroll through the programs in the Guide, press OK on a highlighted program to see detailed program information and your management options. The three options include Watch, for a currently airing program, Record, and Search.