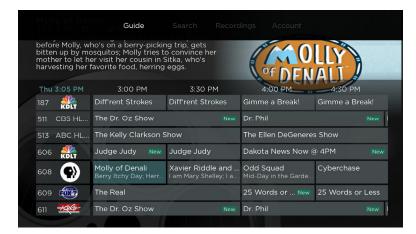

# **On-Screen Guide Management**

From a live program that you are watching, press the Back button on your remote to open the on-screen Program Guide. Use the Up or Down arrows on your remote to scroll through the programs in the Guide, press OK on a highlighted program to see detailed program information and your management options. The three options include Watch, for a currently airing program, Record, and Search.

To Watch, use your remote to highlight the Watch button and press OK on your remote. To Record a program, highlight the record button and press OK on your remote. See the Record section of this guide to learn more about recording programs. Choose the Search feature if you want to see future dates and times that this program will air that you may want to record. See the Search section of this guide to learn more about Search options.