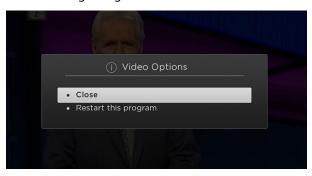

### Restart TV

This popular feature lets you go back to the beginning of any currently airing program that has the Restart Option.

While you are watching a program that you want to Restart, press on the Right Arrow of your Roku remote which will open a Video Options screen. Choose Restart this program and press OK to Restart the program back to its beginning.