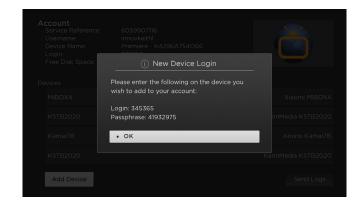

# Account Option - Add a New Device to Red River Digital TV

Before you add a new device to this service, go to Account in your Tab Bar from an activated device, and use the Down arrow on the remote to scroll down, and highlight Add Device. Click OK on your remote to generate a Login and Passphrase for the new device. Follow the directions at the beginning of this guide for adding this service to your new Roku, and use the displayed Login and Passphrase when you are prompted to activate this service.